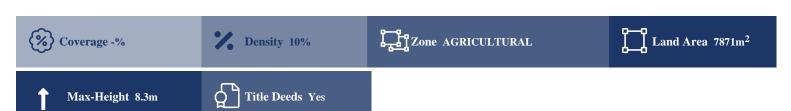

# **Description**

The property is an Agricultural Land for Sale in Trachypedoula, Pafos. It measures of 7871m2 in agricultural zone, with 10% building density, 10% coverage and 8.3 height.