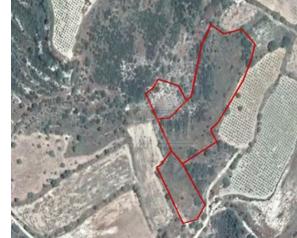

# Three Fields In Trachypedoula, Paphos Trachypedoula, Pafos, Cyprus Provinces

# **Description**

The property is an Agricultural Land for Sale in Trachypedoula, Pafos. It measures of 7871m2 in agricultural zone, with 10% building density, 10% coverage and 8.3 height.