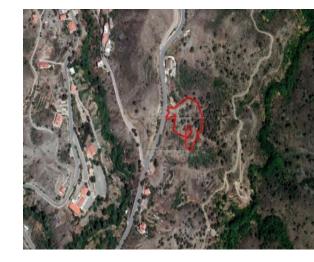

# **Share Of Two Fields In Palaichori, Nicosia**

### **Description**

This asset comprises of a 1/2 and a 1/4 share of two fields in Palaichori, Nicosia The property is a Residential Land for Sale in Palaichori Oreinis, Nicosia. It measures of 1855m2 in residential zone, with 60% building density, 35% coverage and 8.3 height.