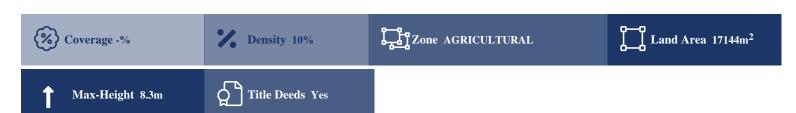

## **Description**

This asset comprises of a 1/2 and a 1/4 share of two fields in Palaichori, Nicosia The property is a Residential Land for Sale in Palaichori Oreinis, Nicosia. It measures of 1855m2 in residential zone, with 60% building density, 35% coverage and 8.3 height.