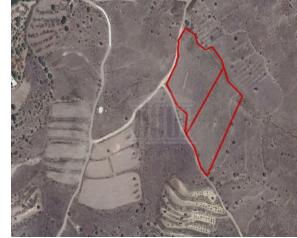

## **Description**

This asset comprises of a 1/2 and a 1/4 share of two fields in Palaichori, Nicosia The property is a Residential Land for Sale in Palaichori Oreinis, Nicosia. It measures of 1855m2 in residential zone, with 60% building density, 35% coverage and 8.3 height.