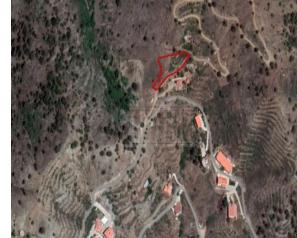

# Field In Palaichori, Nicosia Palaichori Oreinis, Nicosia, Cyprus Provinces

## **Description**

The property is a Residential Land for Sale in Palaichori Oreinis, Nicosia. It measures of 1450sqm in residential zone, with 40% building density, 25% coverage and 8.3 height.