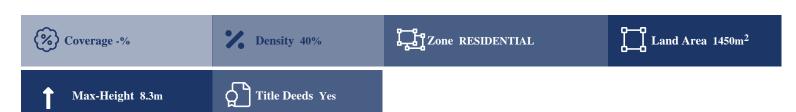

## **Description**

The property is a Residential Land for Sale in Palaichori Oreinis, Nicosia. It measures of 1450sqm in residential zone, with 40% building density, 25% coverage and 8.3 height.