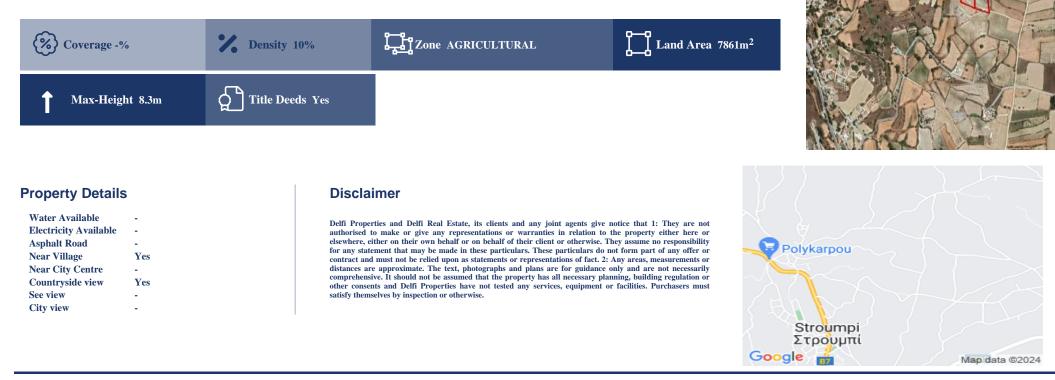

## Description

The property is an Agricultural Land for Sale in Polemi, Pafos. It measures of 7861m2 in agricultural zone, with 10% building density, 10% coverage and 8.3 height.

FIND OUT MORE: 80070008 CYPRUS Nicosia Office: 1st & 2nd Floor, 20 Katsoni Str. & Kyriakou Matsi Ave.1082, Nicosia, Cyprus | Email: info@delfiproperties.com.cy CYPRUS Paphos Office: 9, Achepans 2, Anavargos 8026 Paphos, Cyprus | Tel.: +357 26 010574 | Email: accounts@delfiproperties.com.cy | Website: www.delfiproperties.com.cy