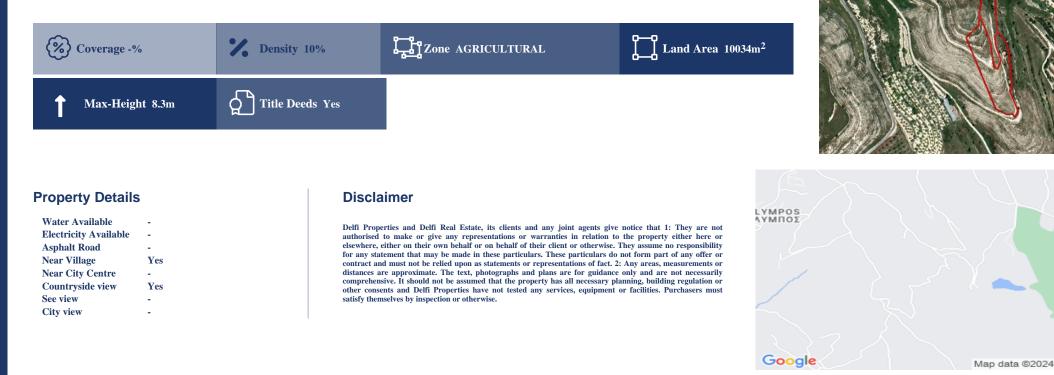

## Description

The property is an Agricultural Land for Sale in Tsada, Pafos. It measures of 10034sqm in agricultural zone, with 10% building density, 10% coverage and 8.3 height.

FIND OUT MORE: 80070008 CYPRUS Nicosia Office: 1st & 2nd Floor, 20 Katsoni Str. & Kyriakou Matsi Ave.1082, Nicosia, Cyprus | Email: info@delfiproperties.com.cy CYPRUS Paphos Office: 9, Achepans 2, Anavargos 8026 Paphos, Cyprus | Tel.: +357 26 010574 | Email: accounts@delfiproperties.com.cy | Website: www.delfiproperties.com.cy