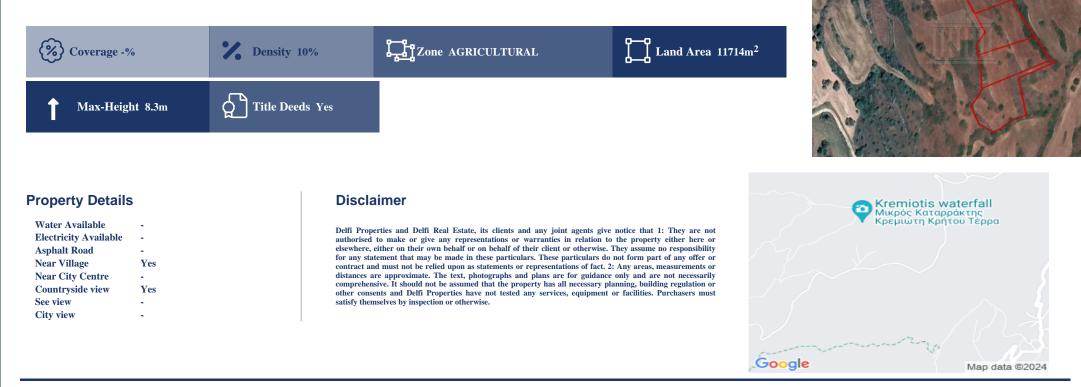

## Description

The property is four Agricultural Lands for Sale in Kritou Tera, Pafos. It measures of 11714m2 in agricultural zone, with 10% building density, 10% coverage and 8.3 height.

FIND OUT MORE: 80070008 CYPRUS Nicosia Office: 1st & 2nd Floor, 20 Katsoni Str. & Kyriakou Matsi Ave.1082, Nicosia, Cyprus | Email: info@delfiproperties.com.cy CYPRUS Paphos Office: 9, Achepans 2, Anavargos 8026 Paphos, Cyprus | Tel.: +357 26 010574 | Email: accounts@delfiproperties.com.cy | Website: www.delfiproperties.com.cy