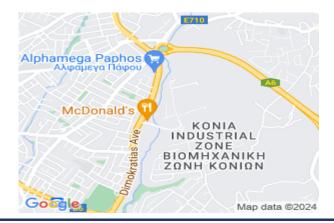

# Plot In Agios Theodoros, Paphos Pafos, Pafos, Cyprus Provinces

# **Description**

The property is an Industrial Land for Sale in Pafos, Pafos. It measures of 833m2 in industrial zone, with 80% building density, 60% coverage and 8.3 height.