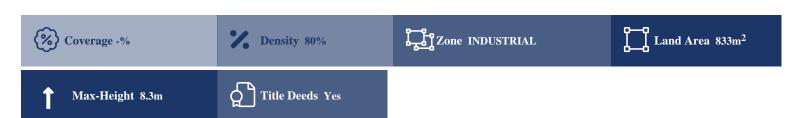

# **Description**

The property is an Industrial Land for Sale in Pafos, Pafos. It measures of 833m2 in industrial zone, with 80% building density, 60% coverage and 8.3 height.