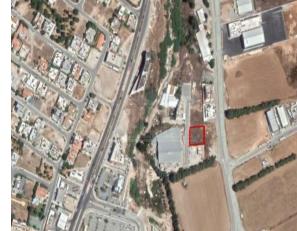

# Plot In Agios Theodoros, Paphos Pafos, Pafos, Cyprus Provinces

# **Description**

The property is an Industrial Land for Sale in Pafos, Pafos. It measures of 833m2 in industrial zone, with 80% building density, 60% coverage and 8.3 height.