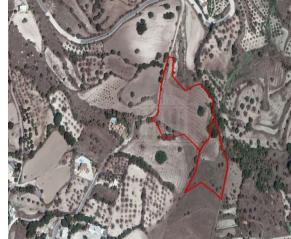

# **Description**

The property is two Lands for Sale in Simou, Pafos. It measures of 16389m2 in residential and agricultural zone, with 60% building density, 35% coverage and 8.3 height.