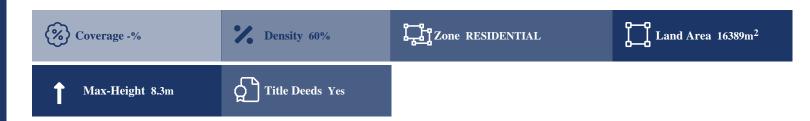

# **Description**

The property is two Lands for Sale in Simou, Pafos. It measures of 16389m2 in residential and agricultural zone, with 60% building density, 35% coverage and 8.3 height.