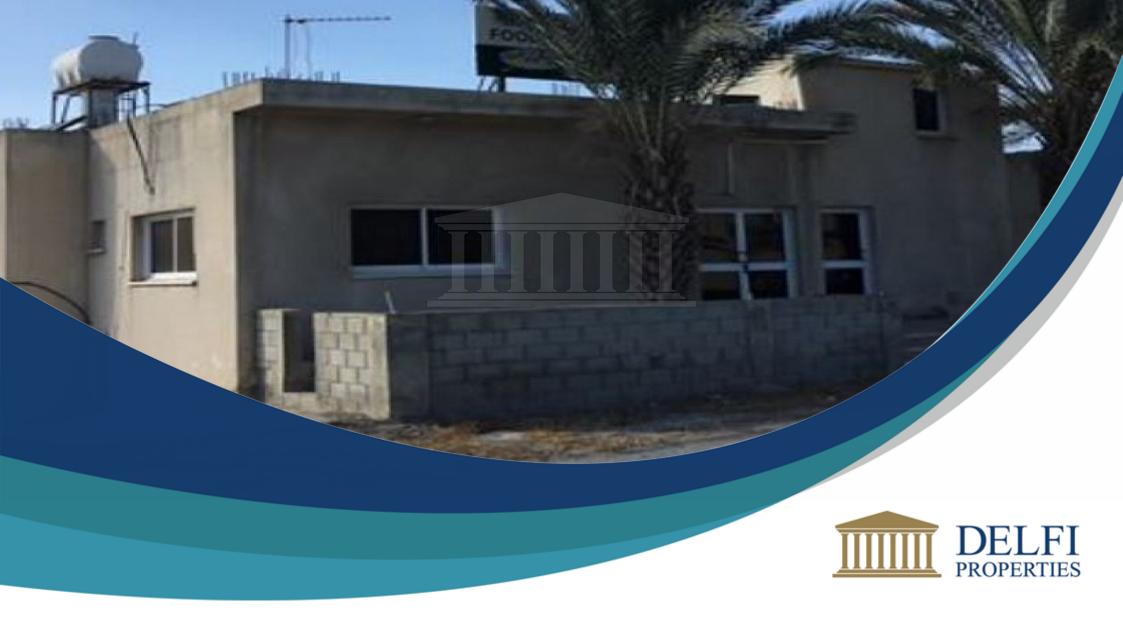

## Workshop In Aradippou, Larnaca

Commercial Building €368,000

\* Not Subject to VAT

DP04947/RBC\_2508

## **Description**

The property is a Workshop for Sale in Aradippou, Larnaka. The property was built in 1990. The workshop has an area of an 381sqm comprises of open plan workshop space, two built in freezers and four built in refrigerators, a storeroom, offices, toilets, changing rooms, staff kitchen, workshop kitchen and other ancillary spaces. There is also a 158sqm open plan basement that comprises of storage and parking spaces. It has ceramic and concrete flooring. The rooms of preparation and storage of products contain a special material PVC on the roof and stainless steel on the walls and the sinks. It is served by air-condition units and 3-phase power supply.