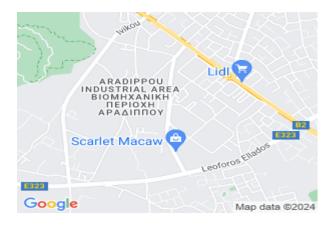

## Workshop In Aradippou, Larnaca

Commercial Building €368,000

\* Not Subject to VAT

DP04947/RBC\_2508

## **Description**

The property is a Workshop for Sale in Aradippou, Larnaka. The property was built in 1990. The workshop has an area of an 381sqm comprises of open plan workshop space, two built in freezers and four built in refrigerators, a storeroom, offices, toilets, changing rooms, staff kitchen, workshop kitchen and other ancillary spaces. There is also a 158sqm open plan basement that comprises of storage and parking spaces. It has ceramic and concrete flooring. The rooms of preparation and storage of products contain a special material PVC on the roof and stainless steel on the walls and the sinks. It is served by air-condition units and 3-phase power supply.