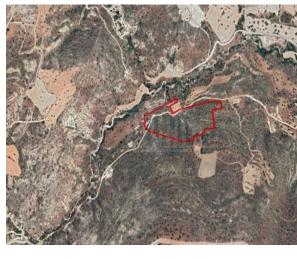

## **Description**

This asset is an agricultural field in Agios Theodoros, Larnaca. The asset is located 1,3km west of Agios Theodoros and 4km west of the road Agios Theodoros - Kofinou road. The asset has an area 34,783sqm and landlocked (70m north of the nearest registered footpath). The immediate area comprises of undeveloped parcels of land. The asset falls within animal husbandry planning zone ?1 with 30% building density.

#### Google

Map data ©2024

FIND OUT MORE: 80070008 CYPRUS Nicosia Office: 1st & 2nd Floor, 20 Katsoni Str. & Kyriakou Matsi Ave. 1082, Nicosia, Cyprus | Email: info@delfiproperties.com.cy CYPRUS Paphos Office: 9, Achepans 2, Anavargos 8026 Paphos, Cyprus | Tel.: +357 26 010574 | Email: accounts@delfiproperties.com, info@delfiproperties.com.cy | Website: www.delfiproperties.com.cy