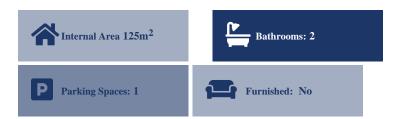

# Description

The property is an industrial development for sale in Geri industrial area, Nicosia. It's located 650m southeast of the Megalou Alexandrou and Dimitri Stavrou Streets junction and c. 2,2km east of Nicosia - Limassol motorway. The asset is a large 3,930sqm plot with a small two-level building. The ground level comprises of an office, two toilets (one with shower), a kitchen and a room which was used as a lab. The first floor is accessed by an external staircase and comprises of open plan space, a kitchen and a toilet. The immediate area comprises of industrial developments and benefits from easy access to the motorway. The asset falls within industrial planning zone ??2 with building density coefficient of 90%, coverage coefficient 50%, in 2 floors.