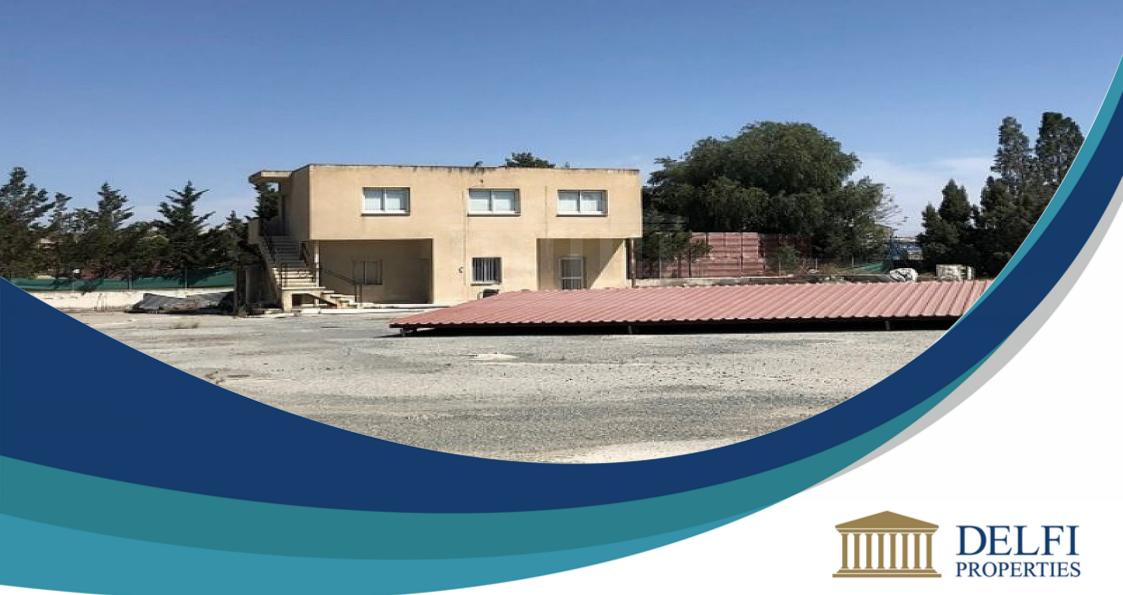

# Description

The property is an industrial development for sale in Geri industrial area, Nicosia. It's located 650m southeast of the Megalou Alexandrou and Dimitri Stavrou Streets junction and c. 2,2km east of Nicosia - Limassol motorway. The asset is a large 3,930sqm plot with a small two-level building. The ground level comprises of an office, two toilets (one with shower), a kitchen and a room which was used as a lab. The first floor is accessed by an external staircase and comprises of open plan space, a kitchen and a toilet. The immediate area comprises of industrial developments and benefits from easy access to the motorway. The asset falls within industrial planning zone ??2 with building density coefficient of 90%, coverage coefficient 50%, in 2 floors.