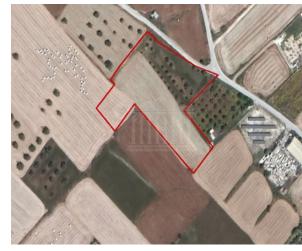

# **Description**

The property is a 1/2 share of agricultural Land for Sale in Aradippou, Larnaka. It measures of 4200sqm in agricultural zone, with 10% building density, 10% coverage and 7 height.