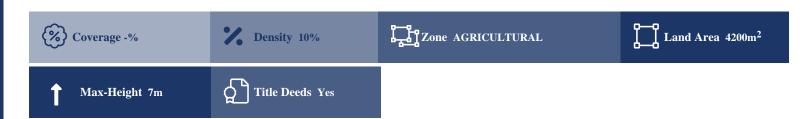

# **Description**

The property is a 1/2 share of agricultural Land for Sale in Aradippou, Larnaka. It measures of 4200sqm in agricultural zone, with 10% building density, 10% coverage and 7 height.