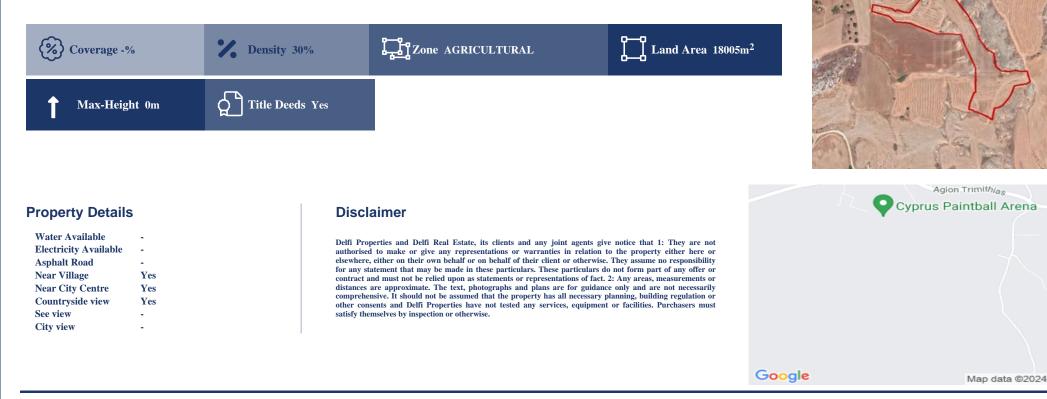

## Description

The property is a Land for Sale in Deftera Pano, Nicosia. It measures of 18005sqm in animal husbandry planning zone, with 30% building density.

FIND OUT MORE: 80070008 CYPRUS Nicosia Office: 1st & 2nd Floor, 20 Katsoni Str. & Kyriakou Matsi Ave.1082, Nicosia, Cyprus | Email: info@delfiproperties.com.cy CYPRUS Paphos Office: 9, Achepans 2, Anavargos 8026 Paphos, Cyprus | Tel.: +357 26 010574 | Email: accounts@delfiproperties.com.cy | Website: www.delfiproperties.com.cy