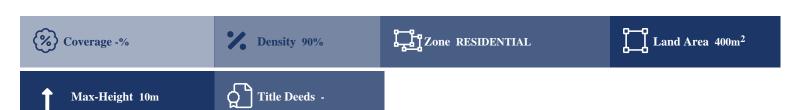

# **Description**

The property is a residential-land for sale in Lakatameia, Nicosia. It measures of 400m<sup>2</sup> with 90% building density, 50% coverage, two floors and 10m height.