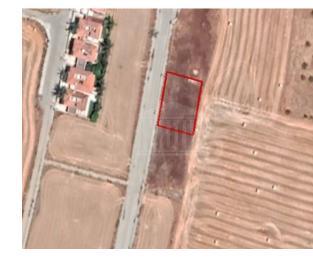

# Plot In Psimolofou, Nicosia Psimolofou, Nicosia, Cyprus Provinces

## **Description**

The property is a Residential Land for Sale in Psimolofou, Nicosia. It measures of 528sqm in residential zone, with 60% building density, 35% coverage and 8.3 height.