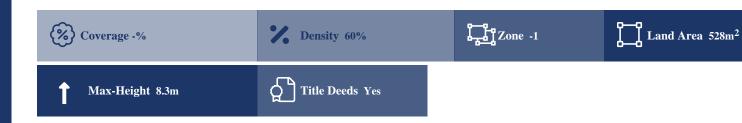

## **Description**

The property is a Residential Land for Sale in Psimolofou, Nicosia. It measures of 528sqm in residential zone, with 60% building density, 35% coverage and 8.3 height.