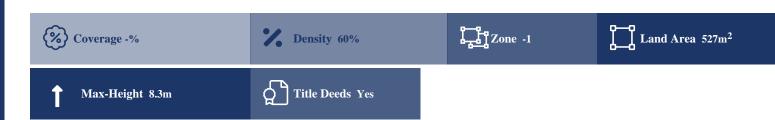

## **Description**

The property is a Residential Land for Sale in Psimolofou, Nicosia. It measures of 527sqm in residential zone, with 60% building density, 35% coverage and 8.3 height.