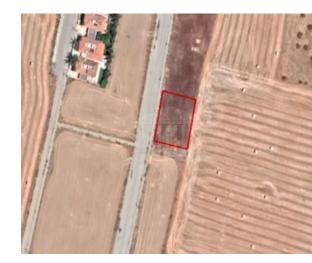

## **Description**

The property is a Residential Land for Sale in Psimolofou, Nicosia. It measures of 527sqm in residential zone, with 60% building density, 35% coverage and 8.3 height.