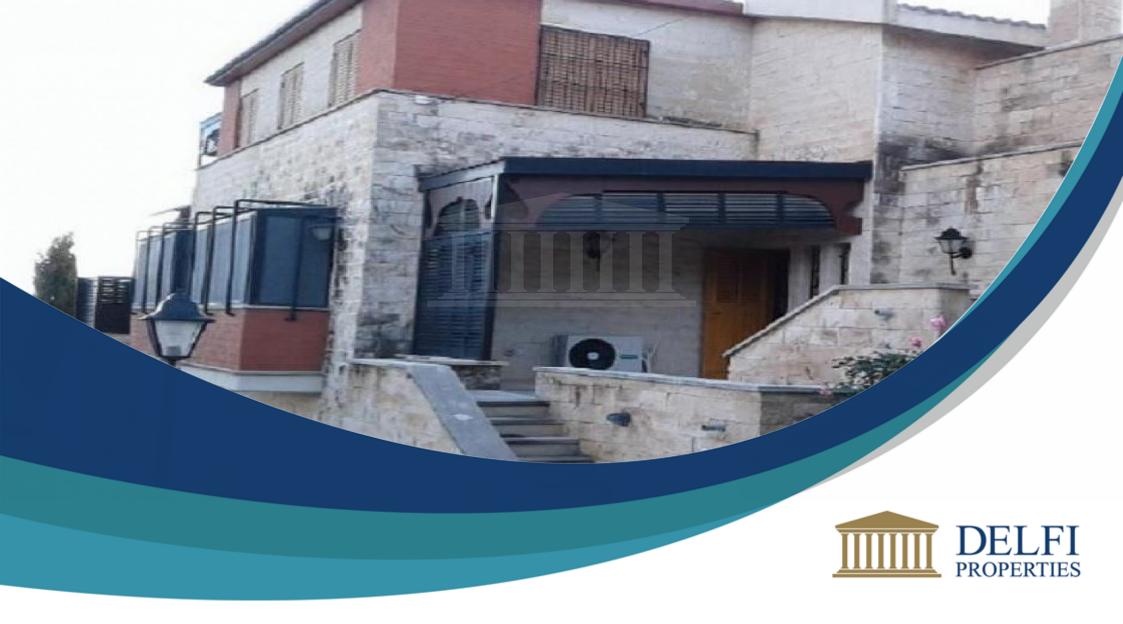

## **Three-Bedroom House In Apesia, Limassol**

House €550,000 \* Not Subject to VAT

DP05952/RBC\_2609

## **Description**

The property is a 3 bedroom House for Sale in Apesia, Limassol. The asset has an area of 330sqm and comprises of an office, two study rooms, a living room, a kitchen and a bathroom in the semi-basement. The ground floor comprises of three bedrooms (one of which is en-suite with a fireplace). The house has split units, double-glazed windows and underfloor heating installed.