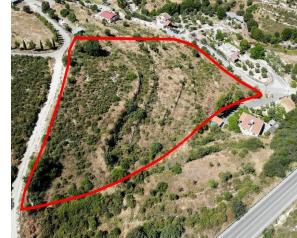

## **Description**

The asset is a field in Agios Amvrosios, Limassol. The field has an irregular shape, inclined surface towards west and benefits from a total frontage of 180m along its western and eastern border. The wider area consists mostly of residential parcels and developments.