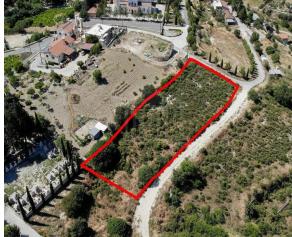

## **Description**

The asset is a field in Agios Amvrosios, Limassol. The field is located approximately 30m south of the road that leads to Kissousa. The asset has an irregular shape, inclined surface towards east and benefits from a total frontage of 130m along its western and southern border. The wider area comprises mostly of residential parcels of land and developments.