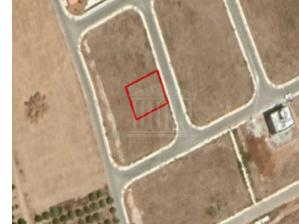

## **Description**

The property is a Residential Land for Sale in Asomatos, Limassol. It measures of 541sqm in residential zone, with 60% building density, 35% coverage and 8.3 height.