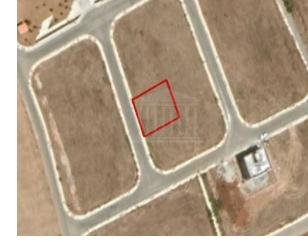

## **Description**

The property is a Residential Land for Sale in Asomatos, Limassol. It measures of 541sqm in residential zone, with 60% building density, 35% coverage and 8.3 height.