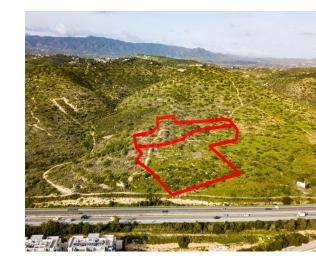

# Residential Land In Parekklisia, Limassol Parekklisia, Limassol, Cyprus Provinces

Land Area 16724m<sup>2</sup>

## **Description**

The property is a Residential Land for Sale in Parekklisia, Limassol. The asset consists of shares (33% and 40%) of two adjacent fields in the hills of Pareklissia with spectacular panoramic sea views of the Mediterranean Sea. Limassol beachfront. The fields are only a two-minute drive away from the beach and the famous St. Raphael marina. It also offers easy access to the highway and close proximity to all amenities. It measures of 16724sqm in residential zone, with 90% building density, 50% coverage and 8.3 height. The fields are offer an excellent investment opportunity for development of apartments or luxury villas.