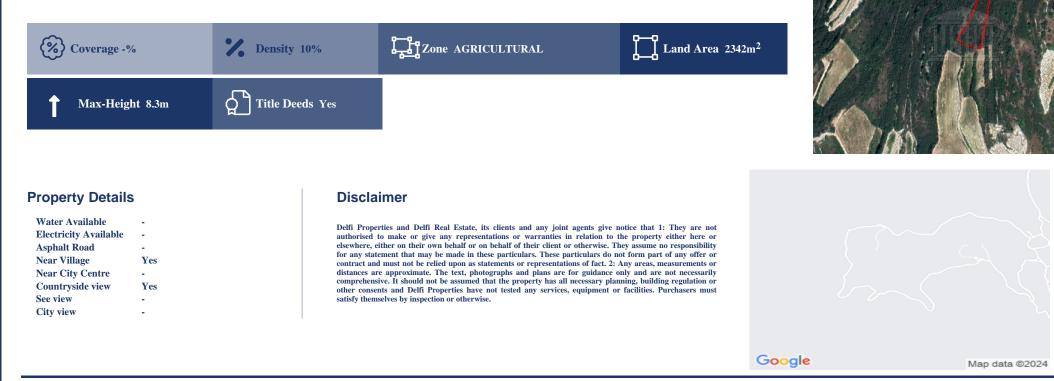

## Description

The property is an Agricultural Land for Sale in Koilani, Limassol. It measures of 2342sqm in agricultural zone, with 10% building density, 10% coverage and 8.3 height.

FIND OUT MORE: 80070008 CYPRUS Nicosia Office: 1st & 2nd Floor, 20 Katsoni Str. & Kyriakou Matsi Ave.1082, Nicosia, Cyprus | Email: info@delfiproperties.com.cy CYPRUS Paphos Office: 9, Achepans 2, Anavargos 8026 Paphos, Cyprus | Tel.: +357 26 010574 | Email: accounts@delfiproperties.com.cy | Website: www.delfiproperties.com.cy