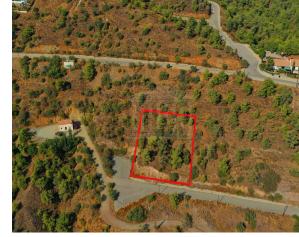

## **Description**

The property is a Residential Land for Sale in Kornos, Larnaka. It measures of 1600sqm in residential zone, with 20% building density, 20% coverage and 8.3m height. It is located 900m from the village and 1.4km from the Nicosia-Limassol motorway. Kornos is located in a privileged area of the island, in the centre of the three major cities and Larnaka that can all be reached within 25 minutes. The plot can be used for residential or investment purposes, while, thanks to the surrounding rich forest area, it can be used for the construction of holiday homes for all those who love living surrounded by nature.