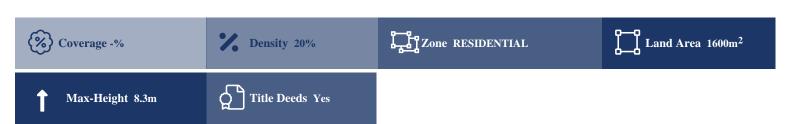

## **Description**

The property is a Residential Land for Sale in Kornos, Larnaka. It measures of 1600sqm in residential zone, with 20% building density, 20% coverage and 8.3m height. It is located 900m from the village and 1.4km from the Nicosia-Limassol motorway. Kornos is located in a privileged area of the island, in the centre of the three major cities and Larnaka that can all be reached within 25 minutes. The plot can be used for residential or investment purposes, while, thanks to the surrounding rich forest area, it can be used for the construction of holiday homes for all those who love living surrounded by nature.