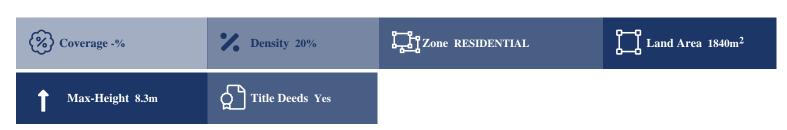

## **Description**

The asset is a whole share of a plot in Kornos. It is located 900m from the village and 1.4km from the Nicosia-Limassol motorway. The plot has a regular shape, occupies a corner position and benefits from 84m frontage and a total area of 1,840qm. Kornos is located in a privileged area of the island, in the centre of the three major cities and Larnaca that can all be reached within 25 minutes. The plot can be used for residential or investment purposes, while, thanks to the surrounding rich forest area, it can be used for the construction of holiday homes for all those who love living surrounded by nature.