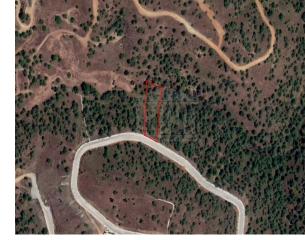

## **Description**

The asset is a whole share of a plot in Kornos. It is located 900m from the village and 1.4km from the Nicosia-Limassol motorway. The plot has a regular shape, occupies a corner position and benefits from 84m frontage and a total area of 1,840qm. Kornos is located in a privileged area of the island, in the centre of the three major cities and Larnaca that can all be reached within 25 minutes. The plot can be used for residential or investment purposes, while, thanks to the surrounding rich forest area, it can be used for the construction of holiday homes for all those who love living surrounded by nature.