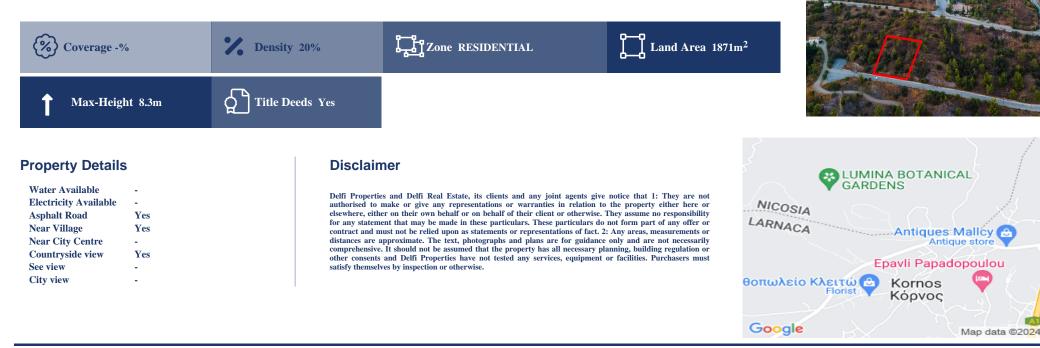

## Description

The property is a residential plot of 1871sqm in Kornos, Larnaka. It is located approximately 900m from the village and 1,5km from the highway. The land has rectangular shape and slightly sloping surface and abuts on a registered road with a big frontage. It is ideal for residential or investment purposes, while, thanks to the surrounding rich forest area, it can be used for the development of holiday homes for nature lovers. Kornos village is located in a privileged area of the island, in the center of the three major cities and Larnaka that can all be reached within 25 minutes. It falls within residential zone H6, with 20% building density, 20% coverage and 8.3 height.