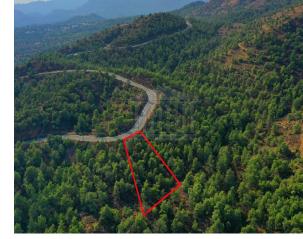

## **Description**

The asset is a whole share of a plot in Kornos, Larnaca. It is located 900m from the village and 1.4km from the Nicosia-Limassol motorway. The plot has an area of 1,995sqm in residential zone, with 20% building density, 20% coverage and 8.3m height. Kornos is located in a privileged area of the island, in the centre of the three major cities and Larnaca that can all be reached within 25 minutes. The plot can be used for residential or investment purposes, while, thanks to the surrounding rich forest area, it can be used for the construction of holiday homes for all those who love living surrounded by nature.