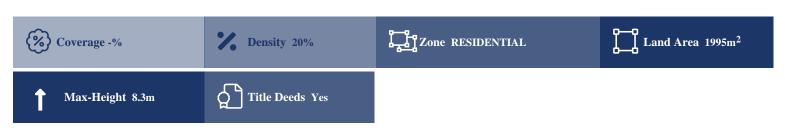

## **Description**

The asset is a whole share of a plot in Kornos, Larnaca. It is located 900m from the village and 1.4km from the Nicosia-Limassol motorway. The plot has an area of 1,995sqm in residential zone, with 20% building density, 20% coverage and 8.3m height. Kornos is located in a privileged area of the island, in the centre of the three major cities and Larnaca that can all be reached within 25 minutes. The plot can be used for residential or investment purposes, while, thanks to the surrounding rich forest area, it can be used for the construction of holiday homes for all those who love living surrounded by nature.