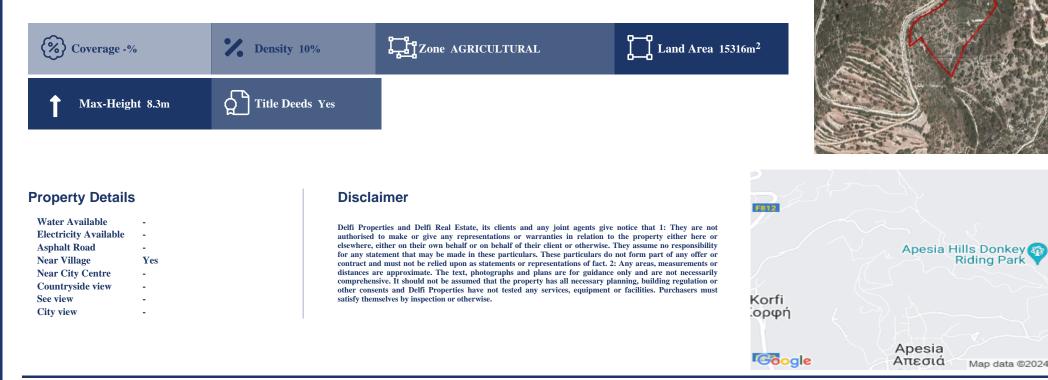

## Description

The property is an Agricultural Land for Sale in Apesia, Limassol. It measures of 15316sqm in agricultural zone, with 10% building density, 10% coverage and 8.3 height.

FIND OUT MORE: 80070008 CYPRUS Nicosia Office: 1st & 2nd Floor, 20 Katsoni Str. & Kyriakou Matsi Ave.1082, Nicosia, Cyprus | Email: info@delfiproperties.com.cy CYPRUS Paphos Office: 9, Achepans 2, Anavargos 8026 Paphos, Cyprus | Tel.: +357 26 010574 | Email: accounts@delfiproperties.com.cy | Website: www.delfiproperties.com.cy