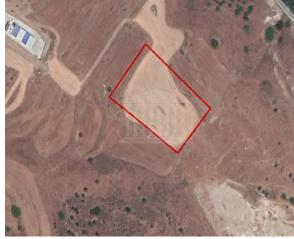

## **Description**

This asset is a 1/2 share of a field. The property is a Residential Land for Sale in Monagroulli, Limassol. It measures of 3345sqm in residential zone, with 90% building density, 50% coverage and 8.3 height.