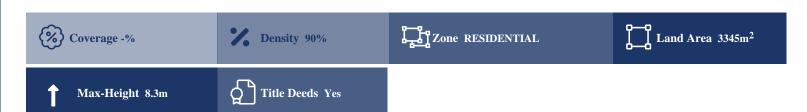

## **Description**

This asset is a 1/2 share of a field. The property is a Residential Land for Sale in Monagroulli, Limassol. It measures of 3345sqm in residential zone, with 90% building density, 50% coverage and 8.3 height.