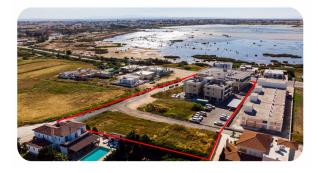

## **Description**

The asset is a mixed-use commercial building in Paralimni, Ammochostos. The property is in excellent condition, enjoys great visibility and is ideal for spacious showroom or offices. The asset has a total covered area of 2,649sqm and is built within a land area of 5,085sqm. In addition the asset includes land area of 1,859sqm (parcel 160) that can be used as additional parking space or further development. The asset offers excellent proximity to all amenities. It is currently rented on a long-term basis, offering a high return on investment. Energy Performance Certificate (EPC) for the offices and the shop: Energy Class B Energy Performance Certificate (EPC) for the offices: Energy Class C