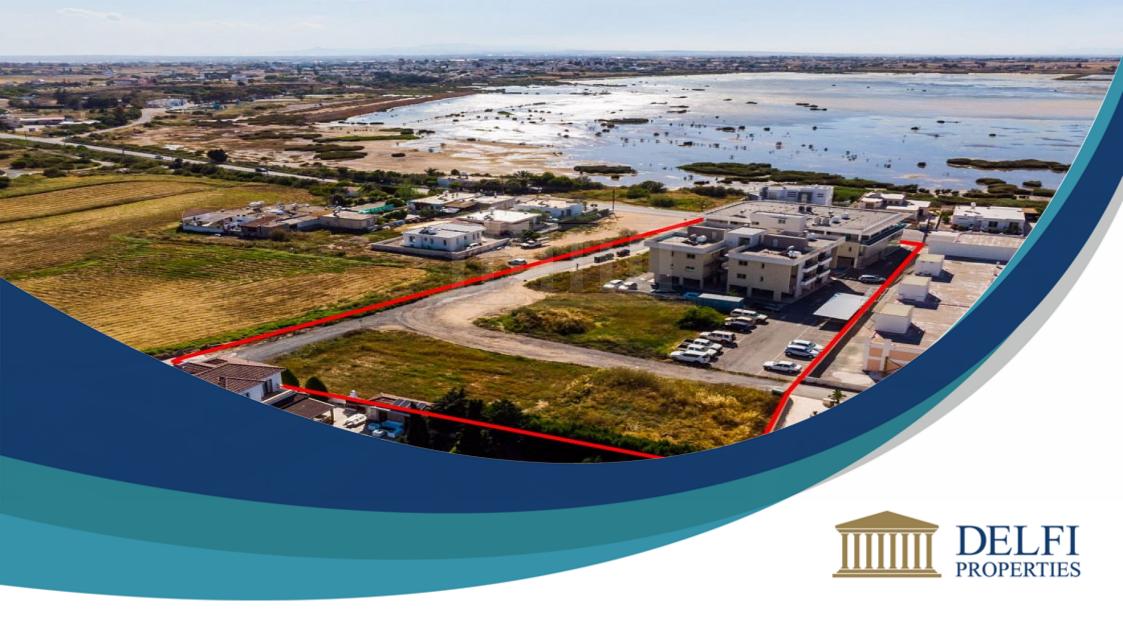

## **Description**

The asset is a mixed-use commercial building in Paralimni, Ammochostos. The property is in excellent condition, enjoys great visibility and is ideal for spacious showroom or offices. The asset has a total covered area of 2,649sqm and is built within a land area of 5,085sqm. In addition the asset includes land area of 1,859sqm (parcel 160) that can be used as additional parking space or further development. The asset offers excellent proximity to all amenities. It is currently rented on a long-term basis, offering a high return on investment. Energy Performance Certificate (EPC) for the offices and the shop: Energy Class B Energy Performance Certificate (EPC) for the offices: Energy Class C