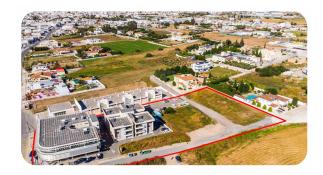

## **Description**

The asset is a mixed-use commercial building in Paralimni, Ammochostos. The property is in excellent condition, enjoys great visibility and is ideal for spacious showroom or offices. The asset has a total covered area of 2,649sqm and is built within a land area of 5,085sqm. In addition the asset includes land area of 1,859sqm (parcel 160) that can be used as additional parking space or further development. The asset offers excellent proximity to all amenities. It is currently rented on a long-term basis, offering a high return on investment. Energy Performance Certificate (EPC) for the offices and the shop: Energy Class B Energy Performance Certificate (EPC) for the offices: Energy Class C