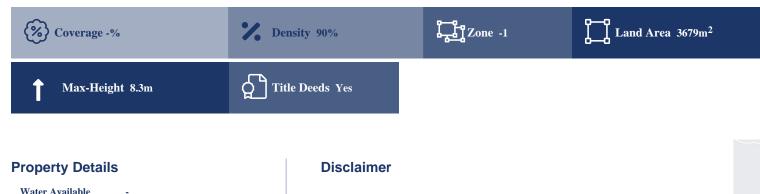

| Water Available       |     |
|-----------------------|-----|
| Electricity Available | -   |
| Asphalt Road          | -   |
| Near Village          | Yes |
| Near City Centre      | -   |
| Countryside view      | Yes |
| See view              | -   |
| City view             | -   |