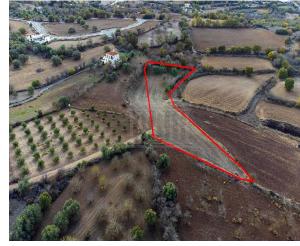

## Description

>The asset is a field located in Lasa community, in Paphos. The asset is situated approximately 120m west of the main road to Simou and 600m northwest of the center of Lasa Community. The field has an irregular shape, even surface and is located approximately 100m north of public road. The wider area of the asset comprises mostly of agricultural and residential parcels of land and some residential developments.