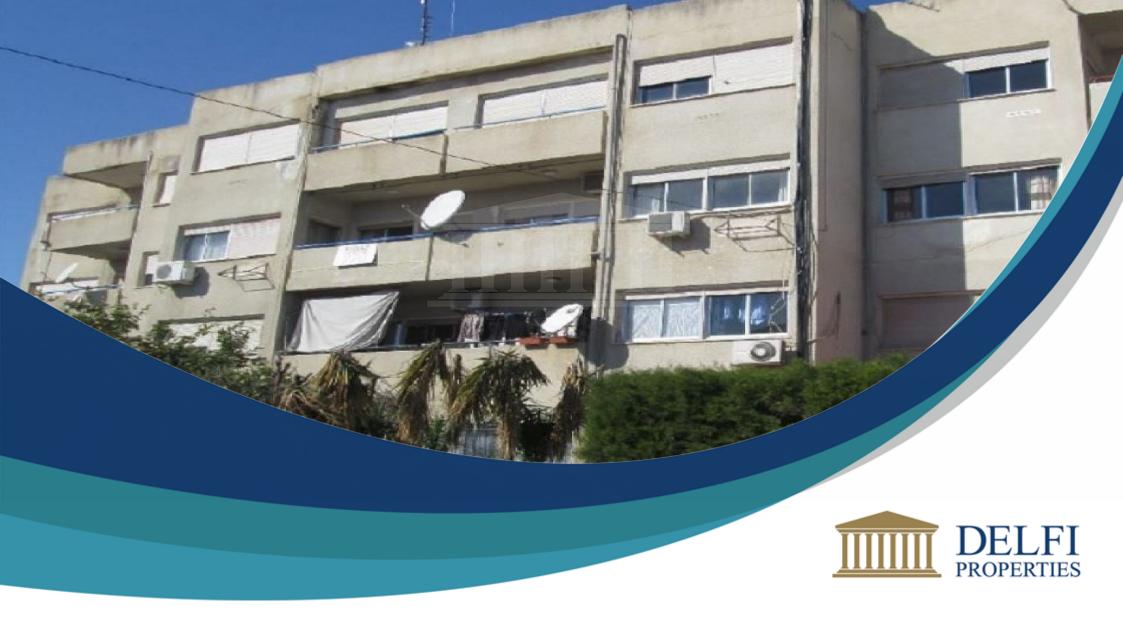

Two-Bedroom Apartment In Germasogeia, Limassol

Apartment €140,500
\* Not Subject to VAT

DP06253/RBC\_2741

Germasogeia, Limassol, Cyprus Provinces

## **Description**

The property is a 2 bedroom Apartment for Sale in Germasogeia, Limassol. The property was built in 1983. The asset has an area of 115sqm. It comprises of a living/dining room, a kitchen, two bedrooms, a bathroom, a guest toilet and two covered verandas which were converted into rooms. It has the exclusive right of use of a 96sqm yard on the ground floor. Ceramic flooring and split units are installed.