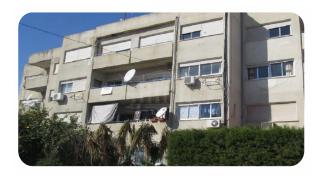

Two-Bedroom Apartment In Germasogeia, Limassol

Apartment €140,500
\* Not Subject to VAT

DP06253/RBC\_2741

Germasogeia, Limassol, Cyprus Provinces

## **Description**

The property is a 2 bedroom Apartment for Sale in Germasogeia, Limassol. The property was built in 1983. The asset has an area of 115sqm. It comprises of a living/dining room, a kitchen, two bedrooms, a bathroom, a guest toilet and two covered verandas which were converted into rooms. It has the exclusive right of use of a 96sqm yard on the ground floor. Ceramic flooring and split units are installed.