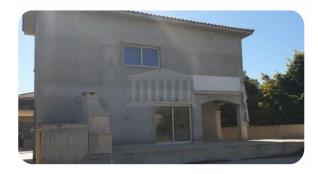

## **Incomplete Three-Bedroom House In Agios Tychonas, Limassol**

House €340,000

\* Subject to VAT

DP06260/RBC\_2748

Agios Tychonas, Limassol, Cyprus Provinces

## **Description**

This asset is an incomplete three-bedroom house in Agios Tychonas, Limassol. The asset has an area of 154sqm and comprises of an entrance hall, a living room, a kitchen with dining area, a dining room, guest toilet and verandas on the ground floor. The first floor consists of three bedrooms (one of which is en-suite with walk in closet) a bathroom and a veranda.