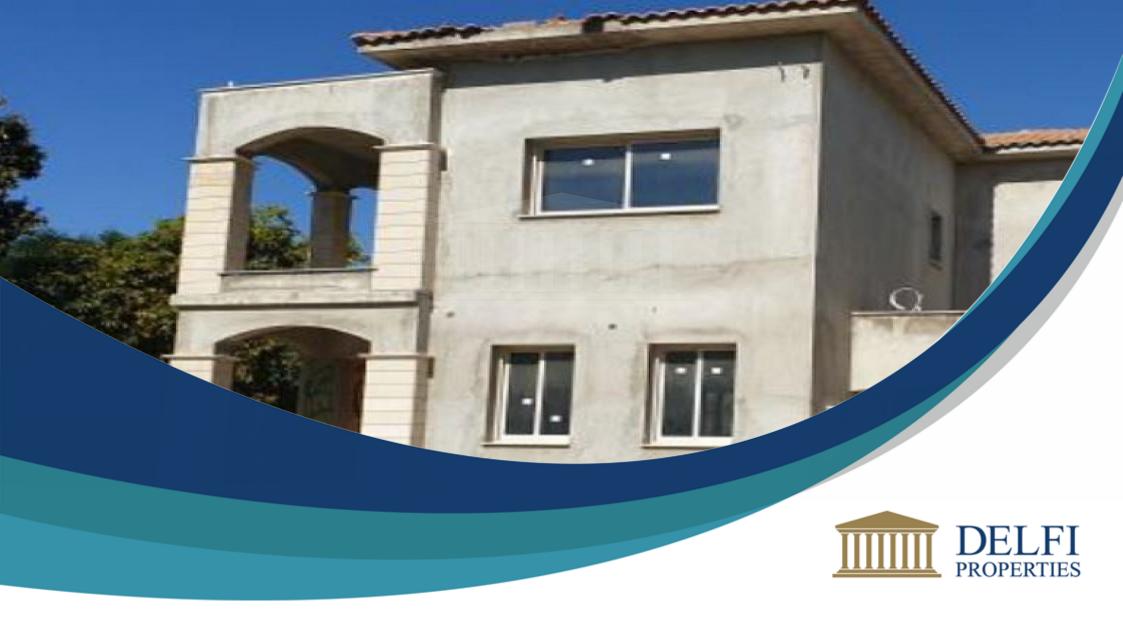

## **Incomplete Three-Bedroom House In Agios Tychonas, Limassol**

House €340,000

\* Subject to VAT

DP06260/RBC\_2748

Agios Tychonas, Limassol, Cyprus Provinces

## **Description**

This asset is an incomplete three-bedroom house in Agios Tychonas, Limassol. The asset has an area of 154sqm and comprises of an entrance hall, a living room, a kitchen with dining area, a dining room, guest toilet and verandas on the ground floor. The first floor consists of three bedrooms (one of which is en-suite with walk in closet) a bathroom and a veranda.