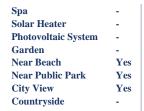

## **Property Details**

| Air Conditioning            | Yes | Guestroom     | -   |
|-----------------------------|-----|---------------|-----|
| Alarm System                | -   | Basement      | -   |
| Ensuite Toilet              | -   | Dining Room   | -   |
| Jacuzzi                     | -   | Barbeque Area | -   |
| Central Heating             | Yes | Showroom      | -   |
| Fireplace                   | -   | Raised Floor  | -   |
| Barbeque Area               | -   | Storage room  | -   |
| Swimming Pool               | -   | Shower        | -   |
| <b>Double Glaze Windows</b> | Yes | Gym           |     |
| Roof Garden                 | -   | Kitchen       | Yes |
|                             |     |               |     |