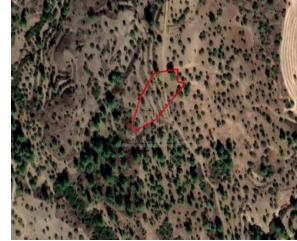

# Field In Pano Lefkara, Larnaca Lefkara Pano, Larnaka, Cyprus Provinces

## **Description**

The property is an Agricultural Land for Sale in Lefkara Pano, Larnaka. It measures of 3679sqm in agricultural zone, with 1% building density, 1% coverage and 5 height.