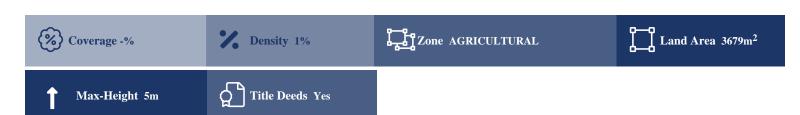

## **Description**

The property is an Agricultural Land for Sale in Lefkara Pano, Larnaka. It measures of 3679sqm in agricultural zone, with 1% building density, 1% coverage and 5 height.