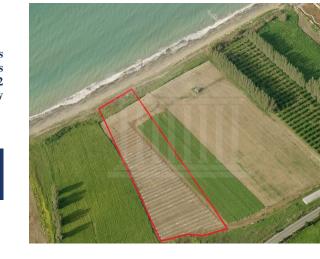

# **Description**

The asset is a sea-front plot of 13.378 sqm located in Polis Chrysochous, of Pafos District. It has a rectangle shape w?th flat surface and has access to all utility services. The property is adjacent to the sea, located c. 2,5 km from Polis Hospital and c. 3 km from the Old Town of Polis. It falls under two planning zones, ?3?2 and ??2, that allows for hotel and holiday villas development, with 35% density, 20% coverage, over 10 m and 2 floors. The property has an approved building permit and architectural plans for a villa. The immediate area is characterised by few high quality touristic developments and many vacant plots.