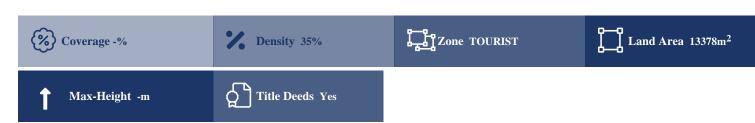

# **Description**

The asset is a sea-front plot of 13.378 sqm located in Polis Chrysochous, of Pafos District. It has a rectangle shape w?th flat surface and has access to all utility services. The property is adjacent to the sea, located c. 2,5 km from Polis Hospital and c. 3 km from the Old Town of Polis. It falls under two planning zones, ?3?2 and ??2, that allows for hotel and holiday villas development, with 35% density, 20% coverage, over 10 m and 2 floors. The property has an approved building permit and architectural plans for a villa. The immediate area is characterised by few high quality touristic developments and many vacant plots.