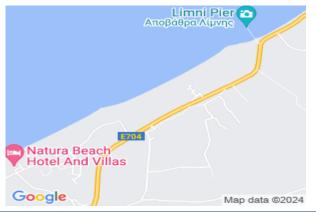

# **Description**

The asset is a sea-front plot of 13.378 sqm located in Polis Chrysochous, of Pafos District. It has a rectangle shape w?th flat surface and has access to all utility services. The property is adjacent to the sea, located c. 2,5 km from Polis Hospital and c. 3 km from the Old Town of Polis. It falls under two planning zones, ?3?2 and ??2, that allows for hotel and holiday villas development, with 35% density, 20% coverage, over 10 m and 2 floors. The property has an approved building permit and architectural plans for a villa. The immediate area is characterised by few high quality touristic developments and many vacant plots.