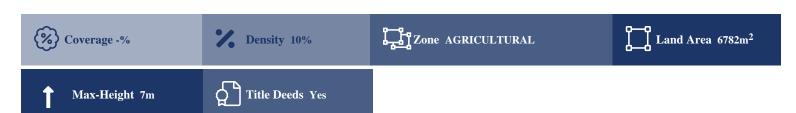

## **Description**

The property is an Agricultural Land for Sale in Aradippou, Larnaka. It measures of 6782sqm in agricultural zone, with 10% building density, 10% coverage and 7m height.