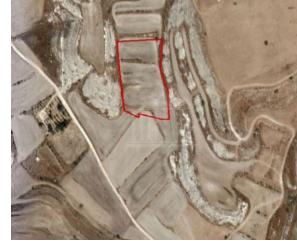

## **Description**

The property is an Agricultural Land for Sale in Aradippou, Larnaka. It measures of 6782sqm in agricultural zone, with 10% building density, 10% coverage and 7m height.