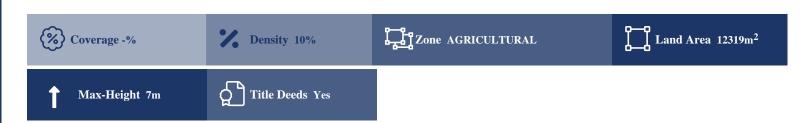

## **Description**

The property is an Agricultural Land for Sale in Aradippou, Larnaka. It measures of 12319sqm in agricultural zone, with 10% building density, 10% coverage and 7 height.