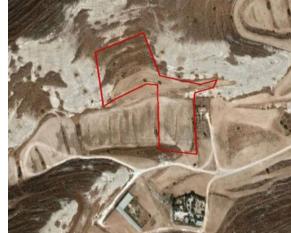

## **Description**

The property is an Agricultural Land for Sale in Aradippou, Larnaka. It measures of 12319sqm in agricultural zone, with 10% building density, 10% coverage and 7 height.