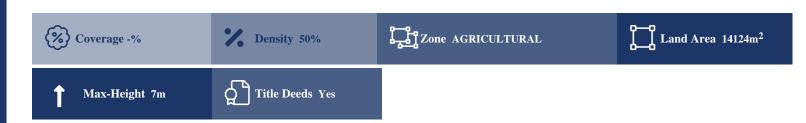

## **Description**

The property is an Agricultural Land for Sale in Aradippou, Larnaka. It measures of 14124sqm in agricultural zone, with 50% building density and 7 height.