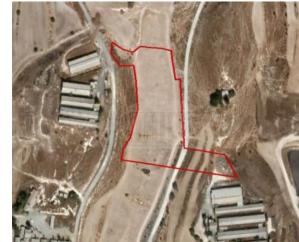

## **Description**

The property is an Agricultural Land for Sale in Aradippou, Larnaka. It measures of 14124sqm in agricultural zone, with 50% building density and 7 height.