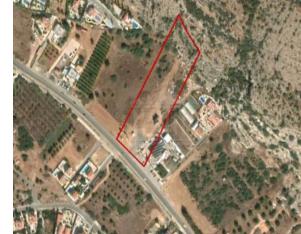

# Field In Pegeia, Paphos Pegeia, Pafos, Cyprus Provinces

## **Description**

The property is a Residential Land for Sale in Pegeia, Pafos. It measures of 11372sqm in residential zone, with 15% building density, 15% coverage and 8.3 height.