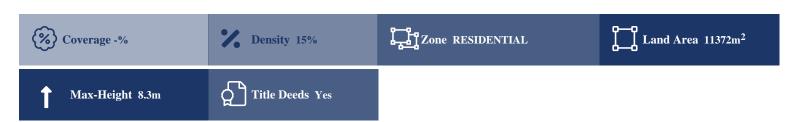

## **Description**

The property is a Residential Land for Sale in Pegeia, Pafos. It measures of 11372sqm in residential zone, with 15% building density, 15% coverage and 8.3 height.