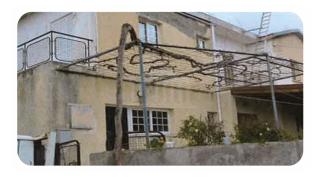

## **Description**

The property is a 4 bedroom Semi-detached House for Sale in Pelendri, Limassol. It's in the center of the village and 440m northwest of Pelendri's primary school. The house was built in 1940 and has an area of 150sqm and consists of a kitchen, a storage room, a living/dining room and a guest toilet on the ground floor and four bedrooms and a bathroom on the first floor. The basement of 66sqm consists of an open plan storage area. The wider area of the property comprises of residential developments with easy access towards Limassol. The asset is currently occupied. Scheduling viewings may be subject to limitations. The asset falls within residential planning zone H1, with building density coefficient of 120%, coverage coefficient of 70%, in 3 floors and a maximum height of 11,4m.