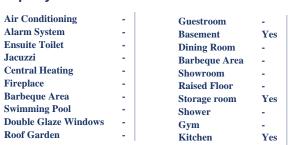

## **Description**

The property is a 4 bedroom Semi-detached House for Sale in Pelendri, Limassol. It's in the center of the village and 440m northwest of Pelendri's primary school. The house was built in 1940 and has an area of 150sqm and consists of a kitchen, a storage room, a living/dining room and a guest toilet on the ground floor and four bedrooms and a bathroom on the first floor. The basement of 66sqm consists of an open plan storage area. The wider area of the property comprises of residential developments with easy access towards Limassol. The asset is currently occupied. Scheduling viewings may be subject to limitations. The asset falls within residential planning zone H1, with building density coefficient of 120%, coverage coefficient of 70%, in 3 floors and a maximum height of 11,4m.