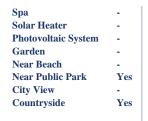

## **Description**

The property is a 4 bedroom Semi-detached House for Sale in Pelendri, Limassol. It's in the center of the village and 440m northwest of Pelendri's primary school. The house was built in 1940 and has an area of 150sqm and consists of a kitchen, a storage room, a living/dining room and a guest toilet on the ground floor and four bedrooms and a bathroom on the first floor. The basement of 66sqm consists of an open plan storage area. The wider area of the property comprises of residential developments with easy access towards Limassol. The asset is currently occupied. Scheduling viewings may be subject to limitations. The asset falls within residential planning zone H1, with building density coefficient of 120%, coverage coefficient of 70%, in 3 floors and a maximum height of 11,4m.