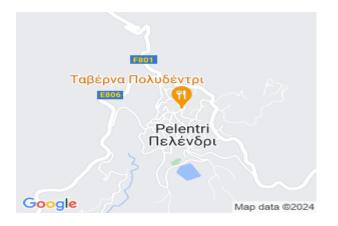

## **Description**

The property is a 4 bedroom Semi-detached House for Sale in Pelendri, Limassol. It's in the center of the village and 440m northwest of Pelendri's primary school. The house was built in 1940 and has an area of 150sqm and consists of a kitchen, a storage room, a living/dining room and a guest toilet on the ground floor and four bedrooms and a bathroom on the first floor. The basement of 66sqm consists of an open plan storage area. The wider area of the property comprises of residential developments with easy access towards Limassol. The asset is currently occupied. Scheduling viewings may be subject to limitations. The asset falls within residential planning zone H1, with building density coefficient of 120%, coverage coefficient of 70%, in 3 floors and a maximum height of 11,4m.