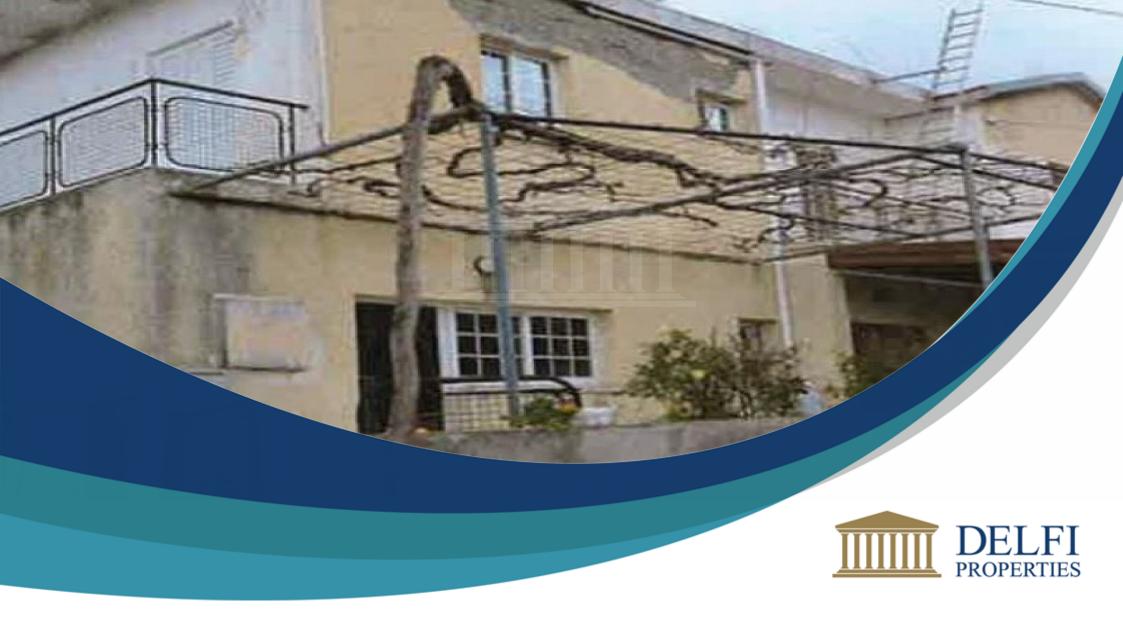

## **Description**

The property is a 4 bedroom Semi-detached House for Sale in Pelendri, Limassol. It's in the center of the village and 440m northwest of Pelendri's primary school. The house was built in 1940 and has an area of 150sqm and consists of a kitchen, a storage room, a living/dining room and a guest toilet on the ground floor and four bedrooms and a bathroom on the first floor. The basement of 66sqm consists of an open plan storage area. The wider area of the property comprises of residential developments with easy access towards Limassol. The asset is currently occupied. Scheduling viewings may be subject to limitations. The asset falls within residential planning zone H1, with building density coefficient of 120%, coverage coefficient of 70%, in 3 floors and a maximum height of 11,4m.