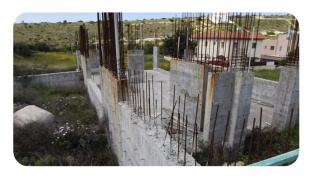

## **Description**

This property is an incomplete residential development in Agia Fylaxis, Limassol. The asset comprises of two semi-detached four-bedroom houses and a common pool. The houses are in the very early stages of construction. The wider area of the asset comprises of residential developments that enjoys quick and easy access towards Limassol city center. The residential development is built in a plot of 636sqm. The asset falls within residential planning zone ??7, with a building density coefficient of 80%, coverage coefficient of 45%, 3 floors and a maximum height of 13,5m.