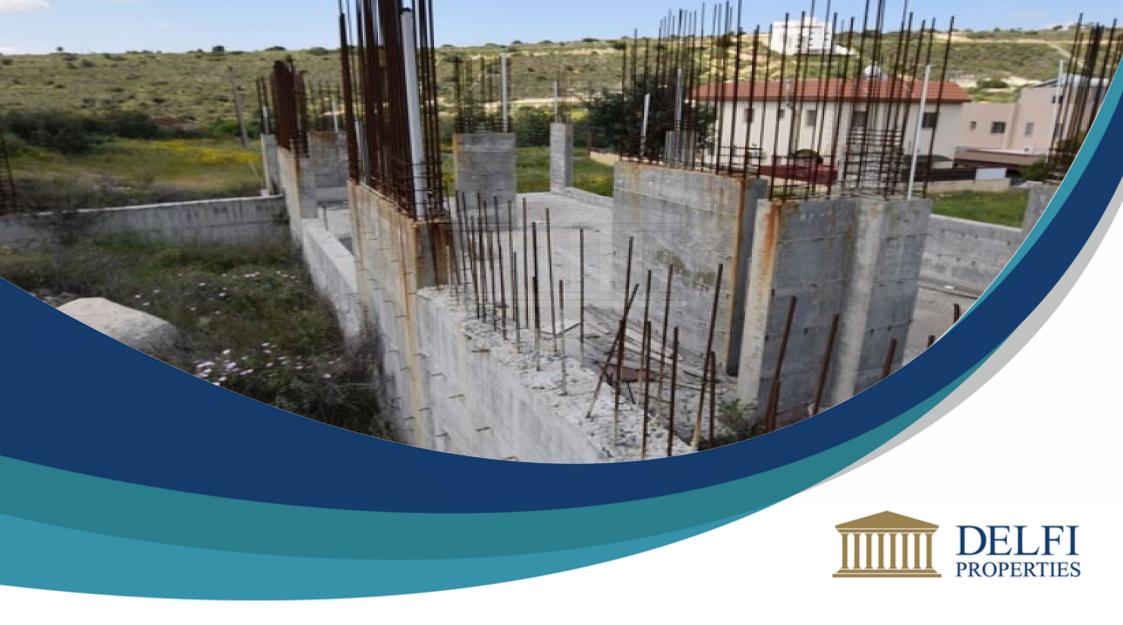

## **Incomplete Residential Development In Agia Fylaxis, Limassol**

Residential Building €220,000

\* Subject to VAT

DP06389/RBC\_2857

## **Description**

This property is an incomplete residential development in Agia Fylaxis, Limassol. The asset comprises of two semi-detached four-bedroom houses and a common pool. The houses are in the very early stages of construction. The wider area of the asset comprises of residential developments that enjoys quick and easy access towards Limassol city center. The residential development is built in a plot of 636sqm. The asset falls within residential planning zone ??7, with a building density coefficient of 80%, coverage coefficient of 45%, 3 floors and a maximum height of 13,5m.