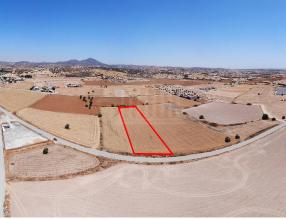

## Description

This asset is a 33% shared field in Alaminos, Larnaca. It is located approx. 830m south-east of the village centre and approx. 500m south of Alaminos-Mazotos road. It has an area of 6096sqm, a rectangular shape with a relativly even surface and on its southern boundary abuts on a registered road with a frontage of approx. 40m. The wider area of the property comprises of residential land and scattered residential properties.