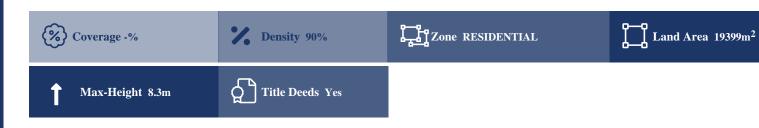

## **Description**

This asset is a 33% share of a field in Anglisides, Larnaka. It is located approx. 1km south of the village centre and approx. 170m west of Anglisides-Anafotida main road. It has an area of 19.399sqm, an irregular shape with an even surface and on its southern boundary it has a road frontage of approx. 160m. It offers easy access to Limassol - Larnaca highway and close proximity to amenities such as school, bank, gas station and restaurants.

### **Property Details**

Water Available Electricity Available Asphalt Road Near Village Yes
Near City Centre Countryside view Yes
See view City view -