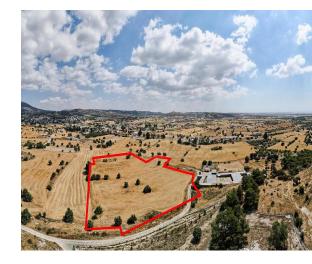

## **Description**

This asset is a 33% share of a field in Anglisides, Larnaka. It is located approx. 1km south of the village centre and approx. 170m west of Anglisides-Anafotida main road. It has an area of 19.399sqm, an irregular shape with an even surface and on its southern boundary it has a road frontage of approx. 160m. It offers easy access to Limassol - Larnaca highway and close proximity to amenities such as school, bank, gas station and restaurants.