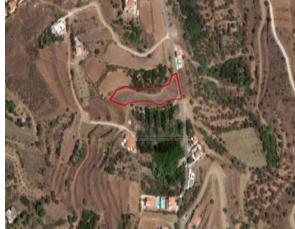

## **Description**

The property is a Residential Land for Sale in Pomos, Pafos. It measures of 2342sqm in residential zone, with 90% building density, 50% coverage and 8.3m height. Also, it benefits from c. 35m road frontage along a registered road on its east border. The asset is located c. 490m southeast of Pomos village and c. 460m east of the sea. The immediate area comprises of scattered residential developments as well as undeveloped parcels of land.