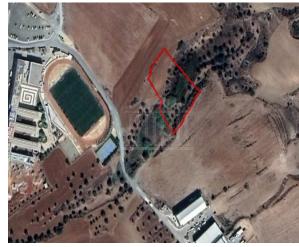

# Field In Nisou, Nicosia Nisou, Nicosia, Cyprus Provinces

## **Description**

The property is a Residential Land for Sale in Nisou, Nicosia. It measures of 5157sqm in residential zone, with 90% building density, 50% coverage and 8.3 height.