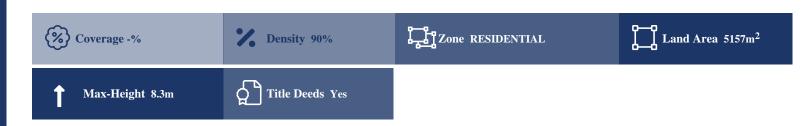

## **Description**

The property is a Residential Land for Sale in Nisou, Nicosia. It measures of 5157sqm in residential zone, with 90% building density, 50% coverage and 8.3 height.