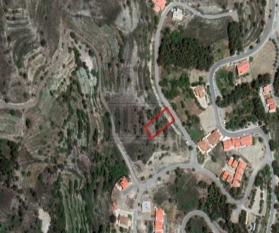

## Description

The property is a Touristic Land for Sale in Agros, Limassol. It has an area of 978sqm and benefits from 22m road frontage along a registered road on its northeast border. The immediate area of the asset comprises of some residential developments and undeveloped parcels of land. It measures of 978sqm and falls within touristic planning zone ?1? with the following parameters: -Hotels: 50% building density, 25% coverage, 3 floors and a maximum height of 13.1m -Touristic villages: 45% building density, 25% coverage, 2 floors and a maximum height of 8.3m -Houses: 30% building density, 25% coverage, 2 floors and a maximum height of 8.3m.