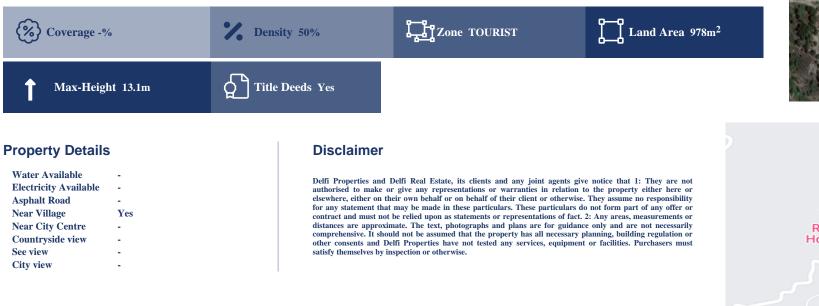

## Description

The property is a Touristic Land for Sale in Agros, Limassol. It has an area of 978sqm and benefits from 22m road frontage along a registered road on its northeast border. The immediate area of the asset comprises of some residential developments and undeveloped parcels of land. It measures of 978sqm and falls within touristic planning zone ?1? with the following parameters: -Hotels: 50% building density, 25% coverage, 3 floors and a maximum height of 13.1m -Touristic villages: 45% building density, 25% coverage, 2 floors and a maximum height of 8.3m -Houses: 30% building density, 25% coverage, 2 floors and a maximum height of 8.3m.