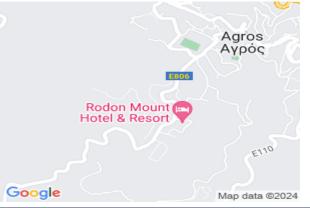

## **Plot In Agros, Limassol** Agros, Limassol, Cyprus Provinces

## Description

The property is a Touristic Land for Sale in Agros, Limassol. It has an area of 978sqm and benefits from 22m road frontage along a registered road on its northeast border. The immediate area of the asset comprises of some residential developments and undeveloped parcels of land. It measures of 978sqm and falls within touristic planning zone ?1? with the following parameters: -Hotels: 50% building density, 25% coverage, 3 floors and a maximum height of 13.1m -Touristic villages: 45% building density, 25% coverage, 2 floors and a maximum height of 8.3m -Houses: 30% building density, 25% coverage, 2 floors and a maximum height of 8.3m.