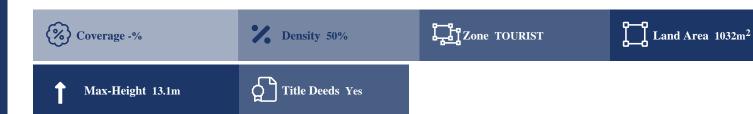

## **Description**

The property is a Touristic Land for Sale in Agros, Limassol. The asset is located 945m southwest of Agros village center and 335m northeast of Agros – Potamitissa road. It measures of 1032sqm and falls within touristic planning zone ?1? with the following parameters: - Hotels: 50% building density, 25% coverage, 3 floors and a maximum height of 13.1m - Touristic villages: 45% building density, 25% coverage, 2 floors and a maximum height of 8.3m - Houses: 30% building density, 25% coverage, 2 floors and a maximum height of 8.3m.