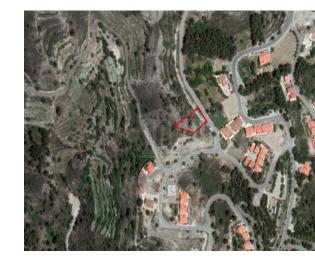

## **Description**

The property is a Touristic Land for Sale in Agros, Limassol. The asset is located 945m southwest of Agros village center and 335m northeast of Agros – Potamitissa road. It measures of 1032sqm and falls within touristic planning zone ?1? with the following parameters: - Hotels: 50% building density, 25% coverage, 3 floors and a maximum height of 13.1m - Touristic villages: 45% building density, 25% coverage, 2 floors and a maximum height of 8.3m - Houses: 30% building density, 25% coverage, 2 floors and a maximum height of 8.3m.