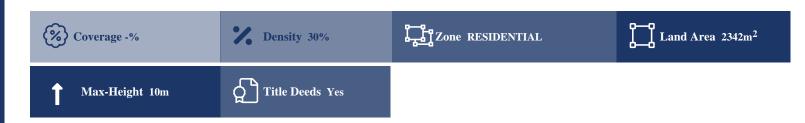

## **Description**

The property is a Residential Land for Sale in Oroklini (Voroklini), Larnaka. It measures of 704sqm in residential zone, with 90% building density, 45% coverage and 8.3 height.