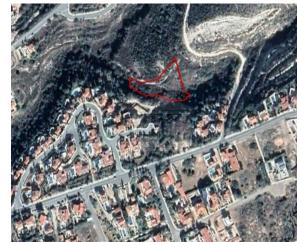

# Field In Tala, Paphos Tala, Pafos, Cyprus Provinces

## **Description**

The property is a Residential Land for Sale in Oroklini (Voroklini), Larnaka. It measures of 704sqm in residential zone, with 90% building density, 45% coverage and 8.3 height.