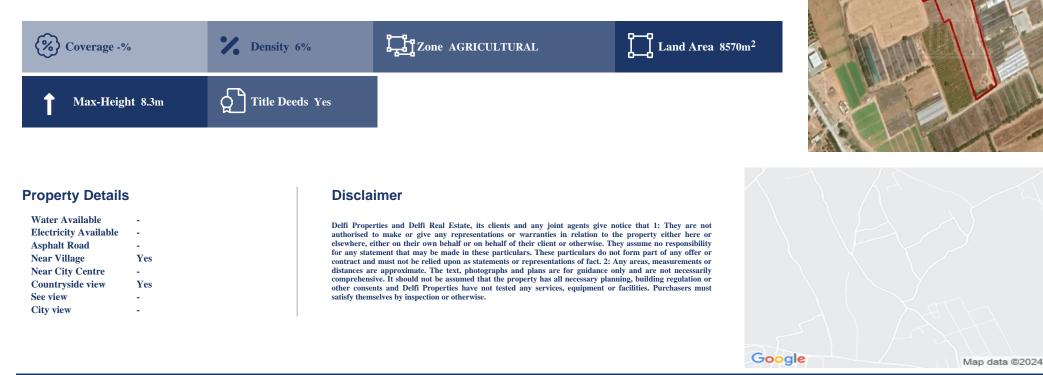

## Description

The property is an Agricultural Land for Sale in Ypsonas, Limassol. It measures of 8570sqm in agricultural zone, with 6% building density, 6% coverage and 8.3m height.

FIND OUT MORE: 80070008 CYPRUS Nicosia Office: 1st & 2nd Floor, 20 Katsoni Str. & Kyriakou Matsi Ave.1082, Nicosia, Cyprus | Email: info@delfiproperties.com.cy CYPRUS Paphos Office: 9, Achepans 2, Anavargos 8026 Paphos, Cyprus | Tel.: +357 26 010574 | Email: accounts@delfiproperties.com.cy | Website: www.delfiproperties.com.cy